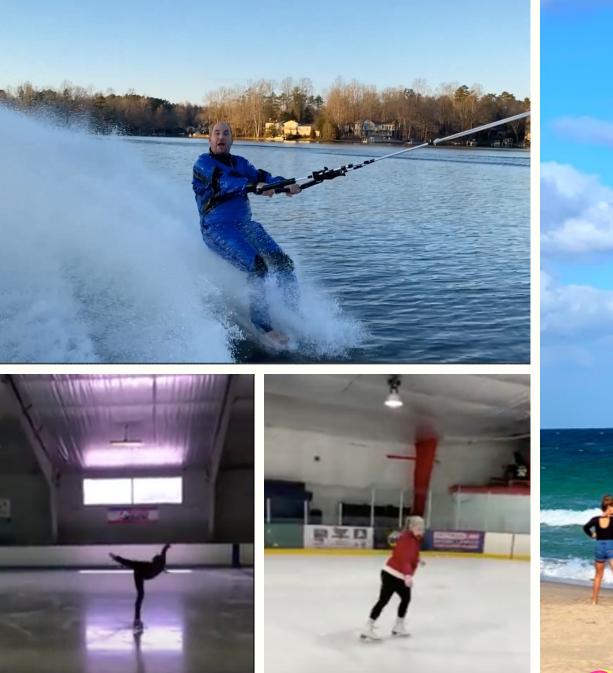

### Winter Wiggle

In December we held our first ever "Winter Wiggle." We had so much fun seeing campers, staff, alumni, and friends get involved! Check out the next pages to see some of those who shared their photos and videos. Even though we are apart it is still fun to connect with each other virtually from afar!