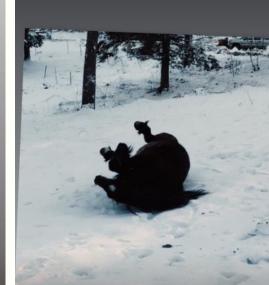

### Winter Wiggle

In December we held our first ever "Winter Wiggle." We had so much fun seeing campers, staff, alumni, and friends get involved! Check out the next pages to see some of those who shared their photos and videos. Even though we are apart it is still fun to connect with each other virtually from afar!