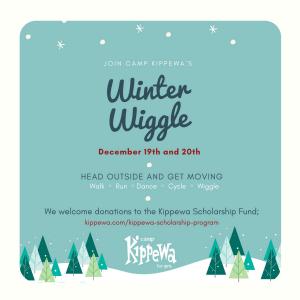

### Winter Wiggle

In December we held our first ever "Winter Wiggle." We had so much fun seeing campers, staff, alumni, and friends get involved! Check out the next pages to see some of those who shared their photos and videos. Even though we are apart it is still fun to connect with each other virtually from afar!