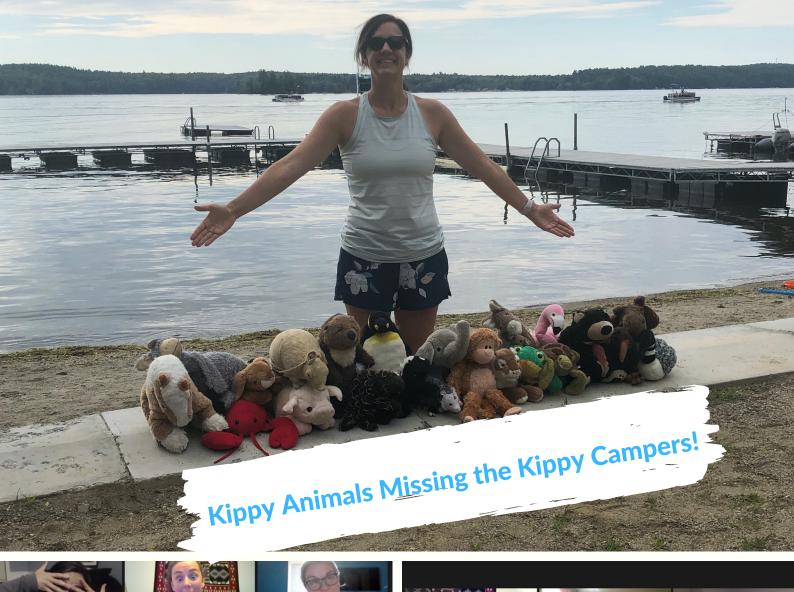

### Winter Wiggle

In December we held our first ever "Winter Wiggle." We had so much fun seeing campers, staff, alumni, and friends get involved! Check out the next pages to see some of those who shared their photos and videos. Even though we are apart it is still fun to connect with each other virtually from afar!