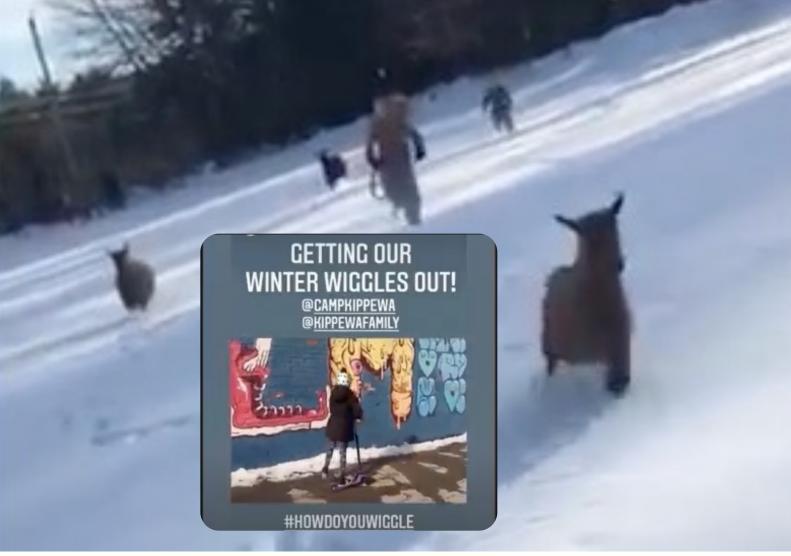

### Winter Wiggle

In December we held our first ever "Winter Wiggle." We had so much fun seeing campers, staff, alumni, and friends get involved! Check out the next pages to see some of those who shared their photos and videos. Even though we are apart it is still fun to connect with each other virtually from afar!

#### **Also Included**

- Fun With Family and Friends
- Bingo!
- Updates and Additions Coming Summer 2021!

Rosie is getting her Wiggle on in the snow today!! **#WinterWiggle** 