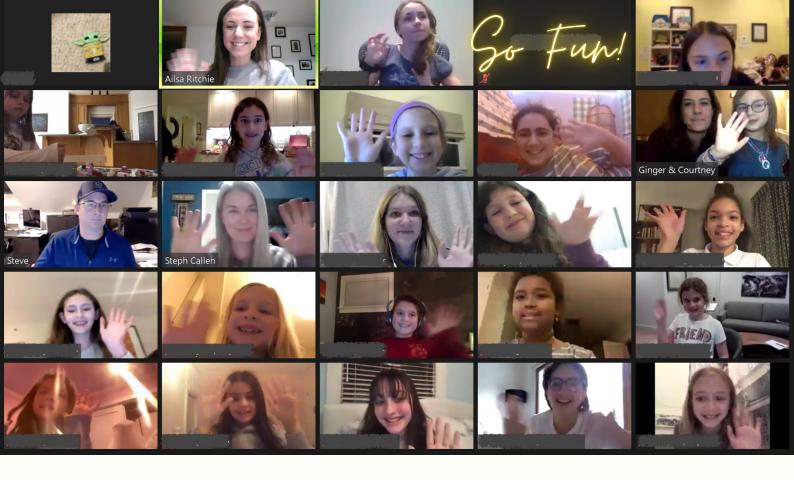

### Winter Wiggle

In December we held our first ever "Winter Wiggle." We had so much fun seeing campers, staff, alumni, and friends get involved! Check out the next pages to see some of those who shared their photos and videos. Even though we are apart it is still fun to connect with each other virtually from afar!